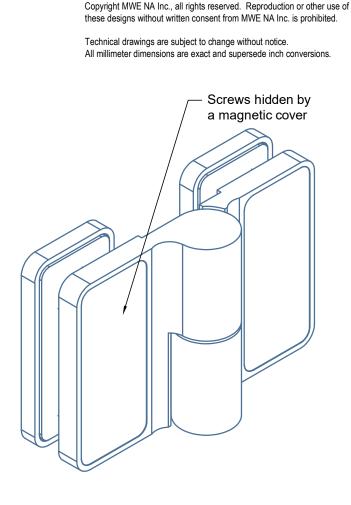

\*See specification Pivot Hinge [DU.3341] Glass to Glass] - 180° with seal

Email: info@mwe-na.com www.mwe-na.com