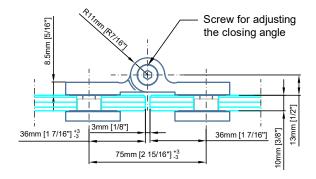

Load capacity 110lbs Max. door width 1000mm [39 3/8"] Right Hinge

Suitable for 8mm [5/16"] - 10mm [3/8"] - 12mm [1/2"] glass

## Reference:

3 hinges required for door height at or above 2600mm [102 3/8"] Third hinge positioned in the upper third of door

Shown in the open position. Door lifted max. 6mm [1/4"]

| Spirit GGP     |            | D | U.3341                 | Glass to Glass - 180° |
|----------------|------------|---|------------------------|-----------------------|
| Date Prepared: | : Nov 2018 |   | Prepared By: CDA   JRT |                       |