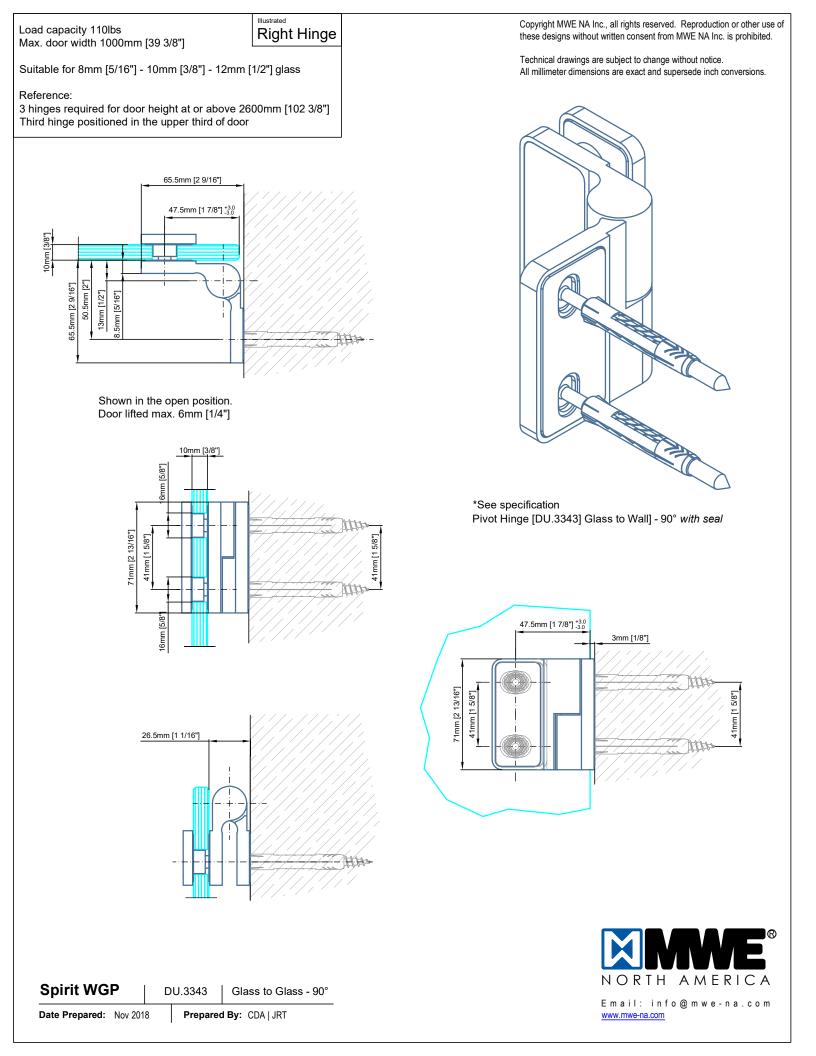

Load capacity 110lbs Max. door width 1000mm [39 3/8"] Right Hinge

Suitable for 8mm [5/16"] - 10mm [3/8"] - 12mm [1/2"] glass

## Reference:

3 hinges required for door height at or above 2600mm [102 3/8"] Third hinge positioned in the upper third of door

Shown in the open position. Door lifted max. 6mm [1/4"]

| Spirit GGP     |            | D | U.3341                 | Glass to Glass - 180° |
|----------------|------------|---|------------------------|-----------------------|
| Date Prepared: | : Nov 2018 |   | Prepared By: CDA   JRT |                       |

\*See specification Pivot Hinge [DU.3341] Glass to Glass] - 180° with seal

Email: info@mwe-na.com www.mwe-na.com