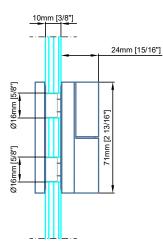

Load capacity 110lbs Max. door width 1000mm [39 3/8"] Right Hinge

Suitable for 8mm [5/16"] - 10mm [3/8"] - 12mm [1/2"] glass

## Reference:

3 hinges required for door height at or above 2600mm [102 3/8"] Third hinge positioned in the upper third of door

Shown in the open position. Door lifted max. 6mm [1/4"]

| Spirit GGP     |            | D | U.3341                 | Glass to Glass - 180° |
|----------------|------------|---|------------------------|-----------------------|
| Date Prepared: | : Nov 2018 |   | Prepared By: CDA   JRT |                       |