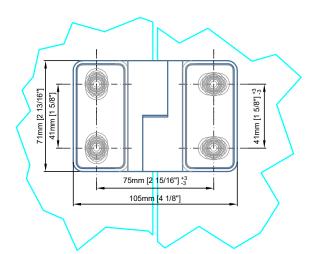

Load capacity 110lbs Max. door width 1000mm [39 3/8"] Right Hinge

Suitable for 8mm [5/16"] - 10mm [3/8"] - 12mm [1/2"] glass

## Reference:

3 hinges required for door height at or above 2600mm [102 3/8"] Third hinge positioned in the upper third of door

Shown in the open position. Door lifted max. 6mm [1/4"]

| Spirit GGP     |            | D | U.3341                 | Glass to Glass - 180° |
|----------------|------------|---|------------------------|-----------------------|
| Date Prepared: | : Nov 2018 |   | Prepared By: CDA   JRT |                       |