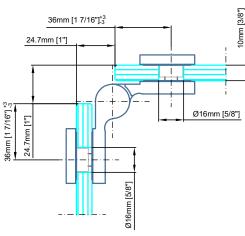

Load capacity 110lbs Max. door width 1000mm [39 3/8"] Right Hinge

Suitable for 8mm [5/16"] - 10mm [3/8"] - 12mm [1/2"] glass

## Reference:

3 hinges required for door height at or above 2600mm [102 3/8"] Third hinge positioned in the upper third of door

Shown in the open position. Door lifted max. 6mm [1/4"]

| Spirit GGP     |            | D | U.3341                 | Glass to Glass - 180° |
|----------------|------------|---|------------------------|-----------------------|
| Date Prepared: | : Nov 2018 |   | Prepared By: CDA   JRT |                       |